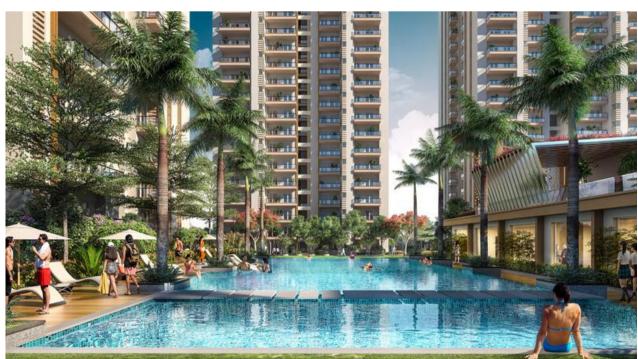

## HIGHLIGHTS OF AMENITIES IRISH PLATINUM

ALL WEATHER SWIMMING POOL

ALL WEATHER KIDS' POOL

WITH SIT-OUT AREAS

LOUNGERS UNDER **GARDEN UMBRELLA** 

**BADMINTON COURT** (INDOOR)

**SQUASH COURT** 

GYM (INDOOR)

BILLIARD

11 FEET CEILING HEIGHT

PATHWAY / **JOGGING TRACK** 

SKATING RINK

**GYMNASIUM** (OUTDOOR)

**CLUB PLATINIUM** 

KIDS' PLAY AREA

CRICKET NET PRACTICE BASKETBALL COURT