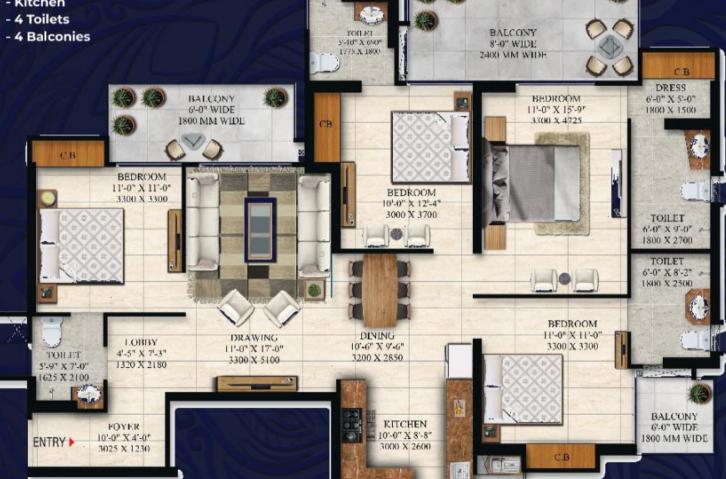

## **FLOOR PLAN**

TYPE 4 = 2150 SQ. FT.

### 4 BHK

- Drawing
- Dining
- Kitchen

UTILITY 5'-0" WIDE 1500 MM WIDE

#### UNIT1&2

| TOTAL AREA           | 2150 SQ. FT.    |
|----------------------|-----------------|
| COMMON AREA          | 480.18 SQ. FT.  |
| WALL AND COLUMN AREA | 103.98 SQ. FT.  |
| BALCONY AREA         | 317.01 SQ. FT.  |
| CARPET AREA          | 1248.83 SQ. FT. |