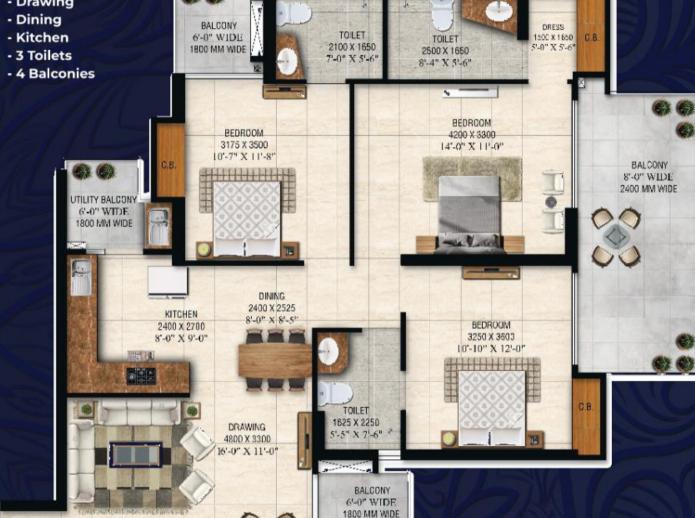

## **3 BHK**

- Drawing

#### **UNIT 3 & 4**

| TOTAL AREA           | 1925 SQ. FT.    |
|----------------------|-----------------|
| COMMON AREA          | 486.54 SQ. FT.  |
| WALL AND COLUMN AREA | 80.51 SQ. FT.   |
| BALCONY AREA         | 272.23 SQ. FT.  |
| CARPET AREA          | 1085.72 SQ. FT. |

25 MM = 1 INCH FOR BETTER UNDERSTANDING