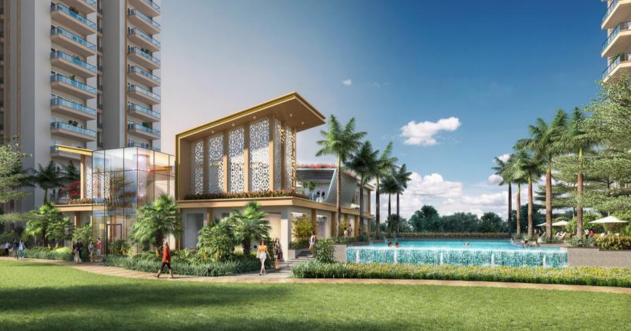

## HIGHLIGHTS OF AMENITIES IRISH PLATINUM

ALL WEATHER SWIMMING POOL

ALL WEATHER KIDS' POOL

WITH SIT-OUT AREAS

LOUNGERS UNDER **GARDEN UMBRELLA** 

**BADMINTON COURT** (INDOOR)

**SQUASH COURT** 

GYM (INDOOR)

BILLIARD

11 FEET CEILING HEIGHT

PATHWAY / **JOGGING TRACK** 

SKATING RINK

**GYMNASIUM** (OUTDOOR)

**CLUB PLATINIUM** 

KIDS' PLAY AREA

CRICKET NET PRACTICE BASKETBALL COURT