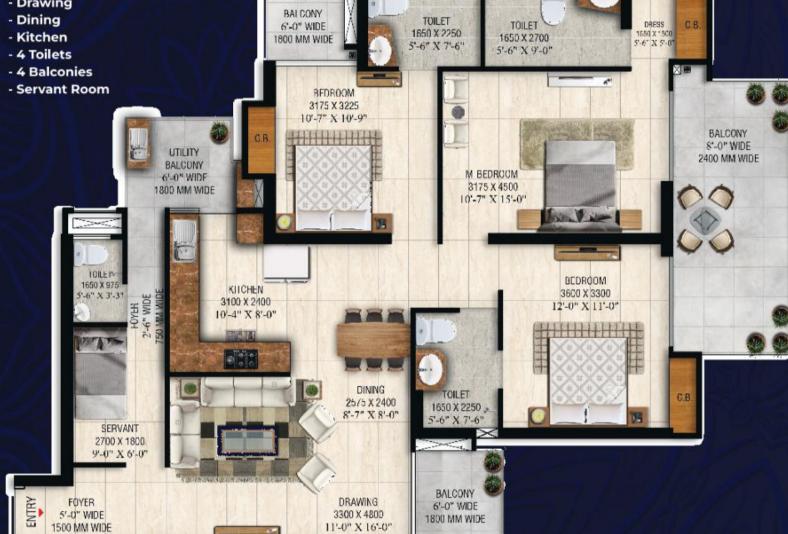

### 4 BHK

- Drawing
- Dining
- Kitchen

UTILITY 5'-0" WIDE 1500 MM WIDE

#### UNIT1&2

| TOTAL AREA           | 2150 SQ. FT.    |
|----------------------|-----------------|
| COMMON AREA          | 480.18 SQ. FT.  |
| WALL AND COLUMN AREA | 103.98 SQ. FT.  |
| BALCONY AREA         | 317.01 SQ. FT.  |
| CARPET AREA          | 1248.83 SQ. FT. |

25 MM = 1 INCH FOR BETTER UNDERSTANDING