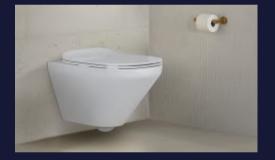

## TOILETS

Granite / full body tiles counter washbasin in all toilets.
Wall mounted WC
CP fittings (Grohe / American standard / Kohler or Equivalent)
PGVT / GVT tiles (2x4) on walls up to false Ceiling