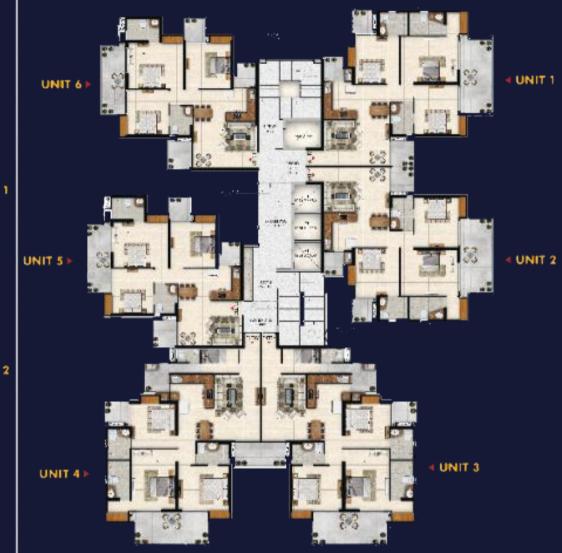

" THE TREASURE CHEST OF LIVING" . So as this treasure chest opens it unveil an altogethers different level of living, which comprises of state of the art amenities, to mesmerise all of your senses, with a feeling of contentment, as one has really found a treasure.



## HIGHLIGHTS OF AMENITIES IRISH PLATINUM



ALL WEATHER SWIMMING POOL



ALL WEATHER KIDS' POOL



WITH SIT-OUT AREAS



LOUNGERS UNDER **GARDEN UMBRELLA** 



**BADMINTON COURT** (INDOOR)



**SQUASH COURT** 



GYM (INDOOR)



BILLIARD



11 FEET CEILING HEIGHT



PATHWAY / **JOGGING TRACK** 



SKATING RINK



**GYMNASIUM** (OUTDOOR)



**CLUB PLATINIUM** 



KIDS' PLAY AREA



CRICKET NET PRACTICE BASKETBALL COURT





## **CLUSTER PLAN**



## **4 BHK CLUSTER PLANS**

TOWERA&D



## **3 BHK CLUSTER PLANS**

TOWER B & C



## **LEGENDS**

#### Legend (ground & Stilt Level):

- 1. Entry /exit Gate Complex
- 2. Tower Drop-off
- 3. Peripheral Jogging Track
- 4. Open Car Parking
- 5. Curvilinear Sit-out Area In
- 6. Commercial Plaza

### Legend (podium Level):

- 7. Outdoor Curvilinear Sitting Area
- 8. Yoga/ Meditation Lawn
- 9. Yoga/ Meditation Pavilion
- 10. Pathway /jogging Track
- 11. Pathway Through Portals

- 12. Cricket Net Practice
- 13. Water Feature With Geyser Jet Nozzles
- 14. All Weather Main Swimming Pool
- 15. All Weather Kids' Pool
- 16. Pool Deck At Lower Level
- 17. Pool Deck At Upper Level
- 18. Waterfall At Knife Edge
- 19. Open Showers (3nos.)
- 20. Loungers Under Garden Umbrella
- 21. Submerged Loungers Under Pergola (4nos.)
- 22 Outdoor Gymnasium
- 23. Curvilinear Feature Seating
- 24.