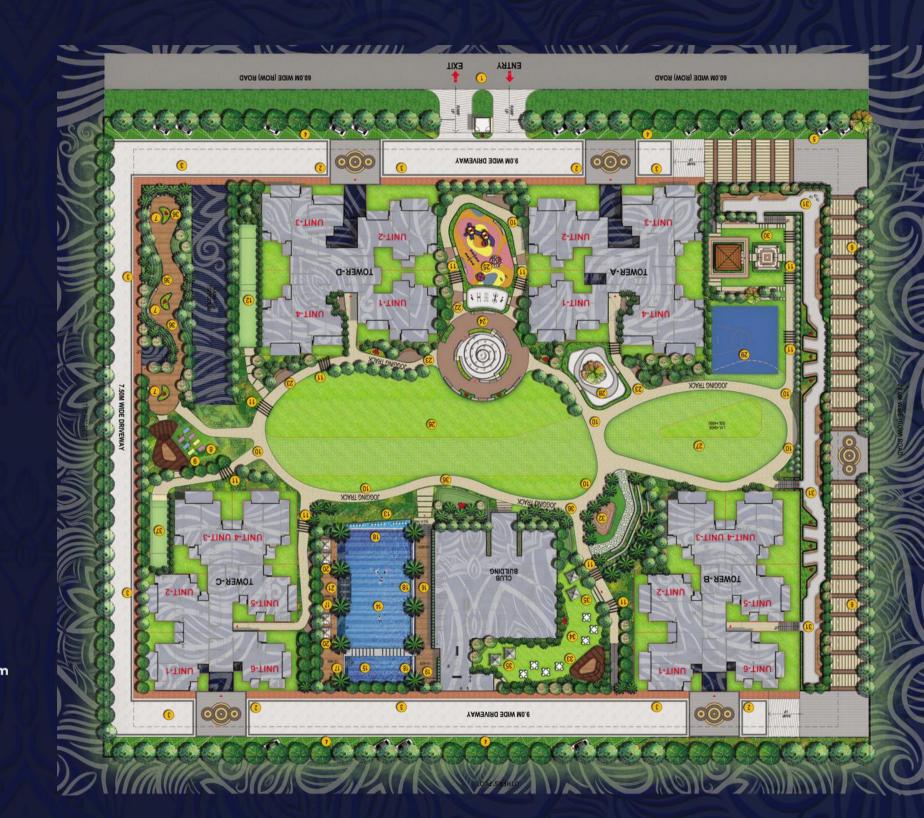

## **LEGENDS**

#### Legend (ground & Stilt Level):

- 1. Entry /exit Gate Complex
- 2. Tower Drop-off
- 3. Peripheral Jogging Track
- 4. Open Car Parking
- 5. Curvilinear Sit-out Area In
- 6. Commercial Plaza

### Legend (podium Level):

- 7. Outdoor Curvilinear Sitting Area
- 8. Yoga/ Meditation Lawn
- 9. Yoga/ Meditation Pavilion
- 10. Pathway /jogging Track
- 11. Pathway Through Portals

- 12. Cricket Net Practice
- 13. Water Feature With Geyser Jet Nozzles
- 14. All Weather Main Swimming Pool
- 15. All Weather Kids' Pool
- 16. Pool Deck At Lower Level
- 17. Pool Deck At Upper Level
- 18. Waterfall At Knife Edge
- 19. Open Showers (3nos.)
- 20. Loungers Under Garden Umbrella
- 21. Submerged Loungers Under Pergola (4nos.)
- 22 Outdoor Gymnasium
- 23. Curvilinear Feature Seating
- 24. Interactive Fountain With Sit-out Areas
- 25. Kids' Play Area

- 26. Central Green
- 27. Free Play Area Multi Purpose Lawn
- 28. Skating Rink
- 29. Half Basketball Court
- 30. Prayer Plaza
- 31. Outdoor Feature Seating
- 32. Open Air Theatre (oat) With Stage
- 33. Buffet Counter Under Pergola
- 34. Party Lawn
- 35. Seating Under Garden Umbrella
- 36. Mounds With Dense Plantation
- 37. Cricket Net Practice (with Automatic Bowling Machine)