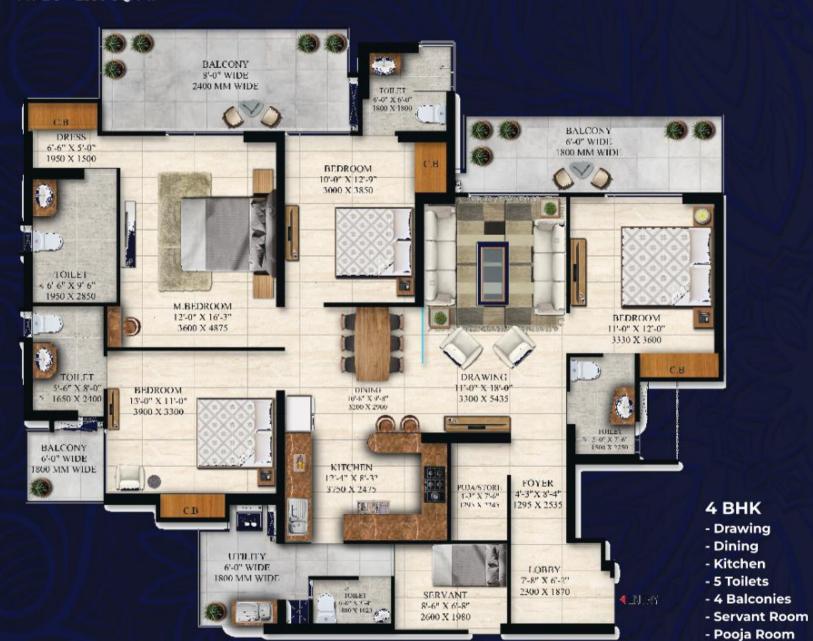

## **FLOOR PLAN**

TYPE 5 = 2550 SQ. FT.

#### UNIT 3 & 4

| TOTAL AREA           | 2550 SO. FT.    |
|----------------------|-----------------|
| COMMON AREA          | 590.84 SQ. FT.  |
| WALL AND COLUMN AREA | 113,20 SQ, FT.  |
| BALCONY AREA         | 353.89 SQ. FT.  |
| CARPET AREA          | 1492.07 SQ. FT. |