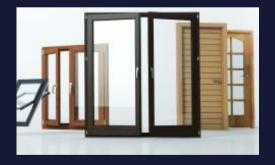

## DOORS AND WINDOWS

Outer doors & windows aluminium powder coated / UPVC. Internal Wooden Door Frames made of Maranti or Equivalent wood App based video door lock on main Gate.

Good quality hardware fittings godrej, door set or equivalent.