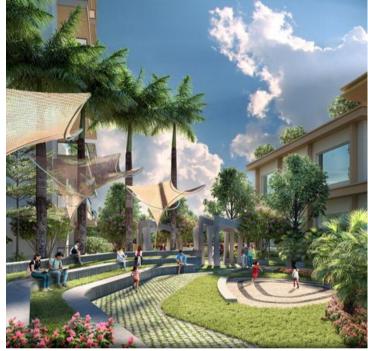

## HIGHLIGHTS OF AMENITIES IRISH PLATINUM

ALL WEATHER SWIMMING POOL

ALL WEATHER KIDS' POOL

WITH SIT-OUT AREAS

LOUNGERS UNDER **GARDEN UMBRELLA** 

**BADMINTON COURT** (INDOOR)

**SQUASH COURT** 

GYM (INDOOR)

BILLIARD

11 FEET CEILING HEIGHT

PATHWAY / **JOGGING TRACK** 

SKATING RINK

**GYMNASIUM** (OUTDOOR)

**CLUB PLATINIUM** 

KIDS' PLAY AREA

CRICKET NET PRACTICE BASKETBALL COURT