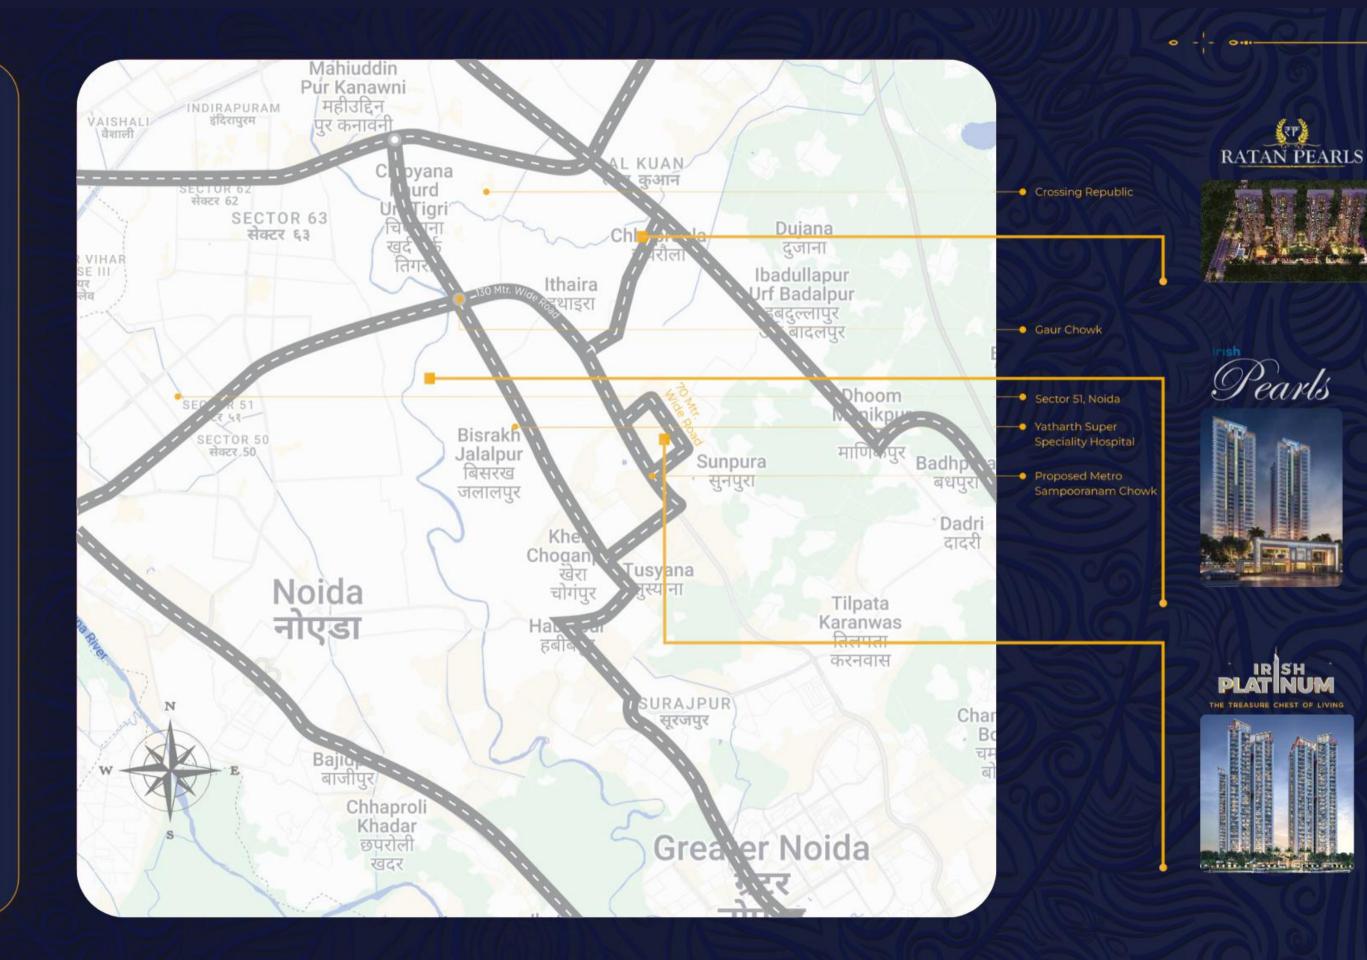

05

Nearest Hospital

05

Approved Metro Station/ Rapid Rail

10

FNG Expressway

05

Shopping Malls

30

Jewar Airport

**3**C

Film City

45

Railway Station

30

DLF Mall of India