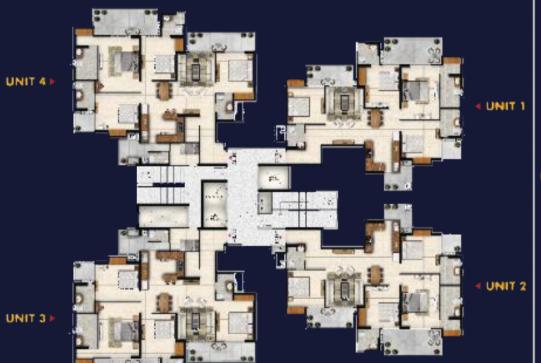

It's a project having a home which is like " THE TREASURE CHEST OF LIVING" . So as this treasure chest opens it unveil an altogethers different level of living, which comprises of state of the art amenities, to mesmerise all of your senses, with a feeling of contentment, as one has really found a treasure.



## HIGHLIGHTS OF AMENITIES IRISH PLATINUM



ALL WEATHER SWIMMING POOL



ALL WEATHER KIDS' POOL



WITH SIT-OUT AREAS



LOUNGERS UNDER **GARDEN UMBRELLA** 



**BADMINTON COURT** (INDOOR)



**SQUASH COURT** 



GYM (INDOOR)



BILLIARD



11 FEET CEILING HEIGHT



PATHWAY / **JOGGING TRACK** 



SKATING RINK



**GYMNASIUM** (OUTDOOR)



**CLUB PLATINIUM** 



KIDS' PLAY AREA



CRICKET NET PRACTICE BASKETBALL COURT





## **CLUSTER PLAN**



## **4 BHK CLUSTER PLANS**

TOWERA&D



## **3 BHK CLUSTER PLANS**

TOWER B & C



## **LEGENDS**

#### Legend (ground & Stilt Level):

- 1. Entry /exit Gate Complex
- 2. Tower Drop-off
- 3. Peripheral Jogging Track
- 4. Open Car Parking
- 5. Curvilinear Sit-out Area In
- 6. Commercial Plaza

### Legend (podium Level):

- 7. Outdoor Curvilinear Sitting Area
- 8. Yoga/ Meditation Lawn
- 9. Yoga/ Meditation Pavilion
- 10. Pathway /jogging Track
- 11. Pathway Through Portals

- 12. Cricket Net Practice
- 13. Water Feature With Geyser Jet Nozzles
- 14. All Weather Main Swimming Pool
- 15. All Weather Kids' Pool
- 16. Pool Deck At Lower Level
- 17. Pool Deck At Upper Level
- 18. Waterfall At Knife Edge
- 19. Open Showers (3nos.)
- 20. Loungers Under Garden Umbrella
- 21. Submerged Loungers Under Pergola (4nos.)
- 22 Outdoor Gymnasi