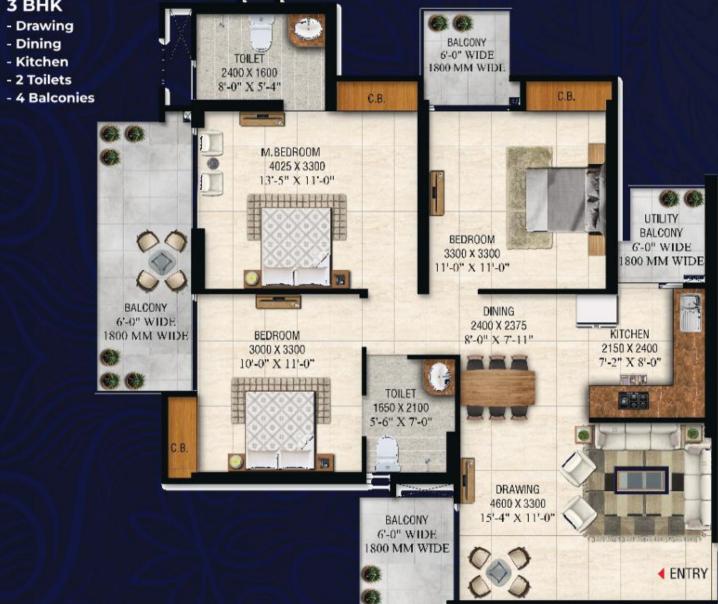

## 3 BHK

- Drawing

#### UNIT 1 & 2

**ENTRY** 

| TOTAL AREA           | 1690 SQ. FT.   |
|----------------------|----------------|
| COMMON AREA          | 410.69 SQ. FT. |
| WALL AND COLUMN AREA | 81.31 SQ. FT.  |
| BALCONY AREA         | 253.72 SQ. FT. |
| CARPET AREA          | 944.28 SQ. FT. |